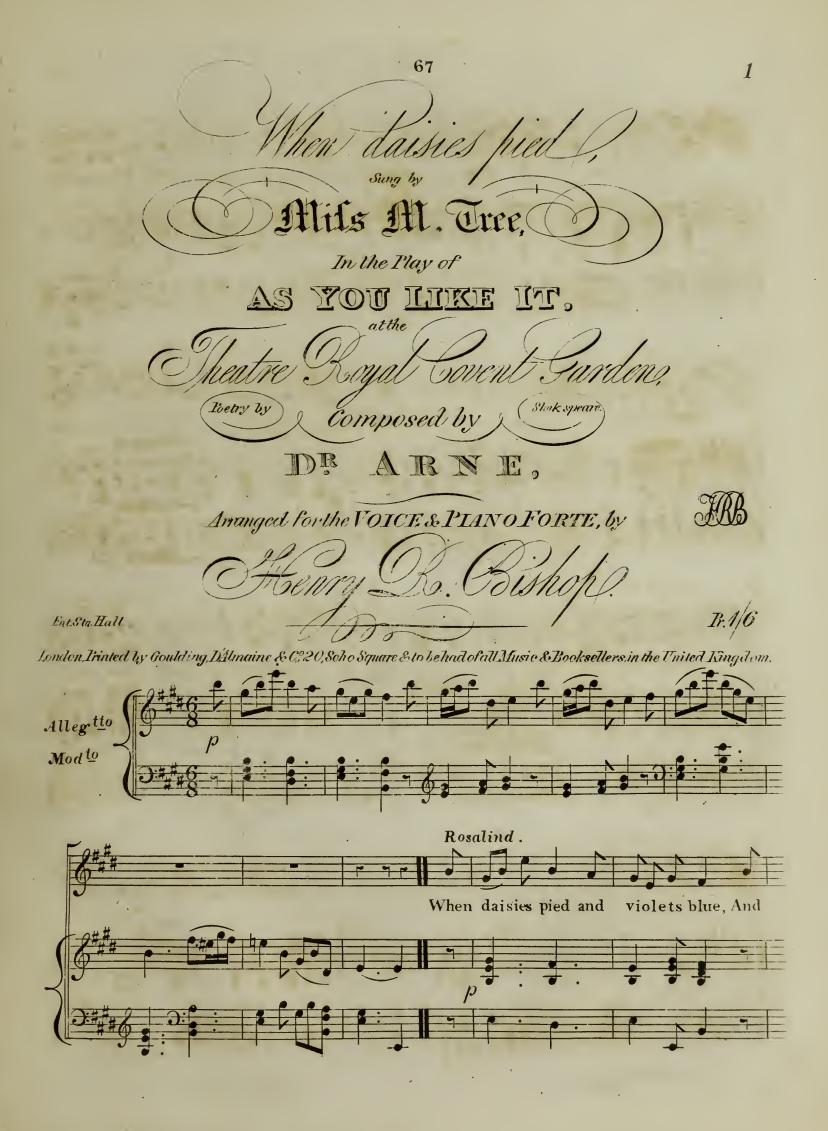

SHAKESPEARE'S PLAYS,

Ent. Sta. Hall.

Pr. 2.5/0

Ov: As you. like.it. Bishop)

Ov: As you like it. (Bishop)

Or: As you like it. (Bishop)

Or: As you like it. (Bishop)

Ov: As you like it . (Bishop

Or Asyou like it. (Bishop)

Ov: As you like it. (Bishop)

As you like it. Bishop

As you like it. (Bishop)

The Rent Composed by Manuspeares Seands

FRB

Ent Sta Hall.

Jr. 2/-