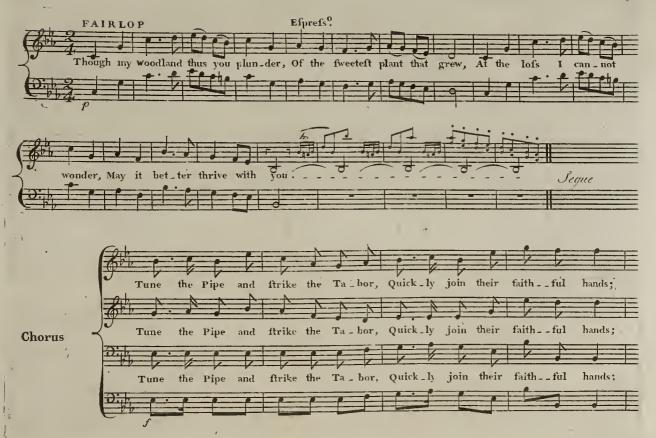

Sung by M. Blanchard

Sung by Misf Dall Mrs Martyr Mifs Huntley and Mr. Bannifter.

Though a kifs ftop my breath, oh! how little care I, Since a woman at some time or other must die! Though a kifs stop my breath, oh! how little care I, Since a woman at some time or other must die! For nine times in ten, &c.

poor mortals to cheat; A paision no e loquence yet could improve a

by fancy

No fooner I could prattle it, as forward Misses do, Than how I long'd, and figh'd to hear, my Dolly prattle too; I curl'd her hair in ringlets neat, and drefs'd her very gay, And yet the fulky huffy not a fyllable would fay. Provok'd, that to my questions kind, no answer I could get, I shook the little huffy well- and whipp'd her in a pet: — My mother cry'd, Oh! sie upon't, pray let your doll alone, If e'er you wish to have a pretty baby of your own!