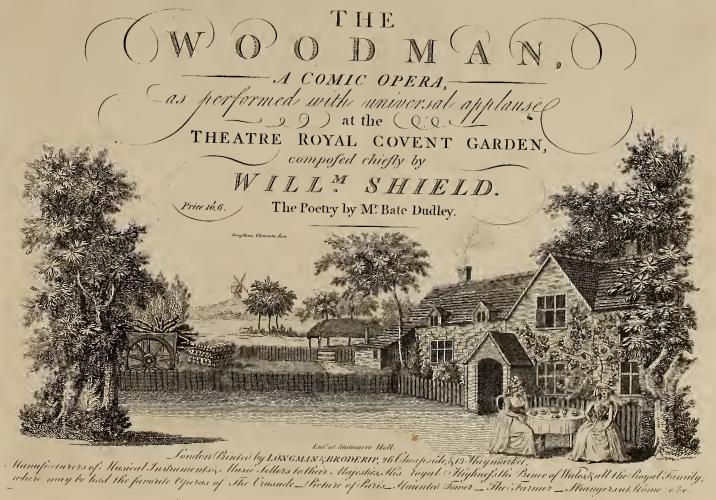

If Mo. Tomhims





## (pollo Ne26, Breaphilex Na Har Market) Gondon

|              |                                              | -                       |                   | ,                  |                             |                            |                   |                                                |                          |                       |                        |                   |                        |                          | _                           |                     |                              | -4-                     |              |                    |                            |                                     |                       | _                         |                   |             |