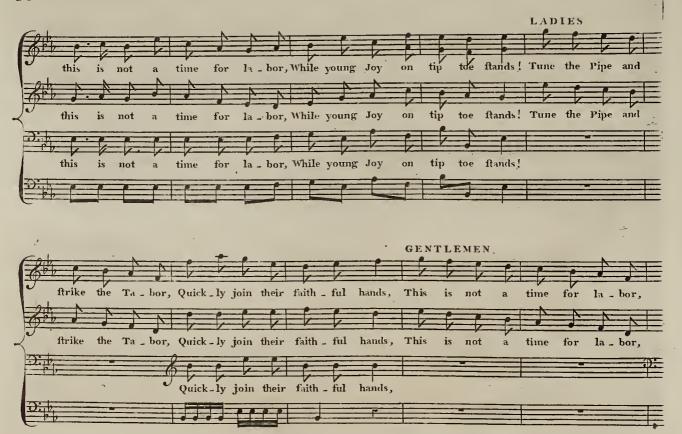

poor mortals to cheat; A paision no e loquence yet could improve a

by fancy

No fooner I could prattle it, as forward Misses do, Than how I long'd, and figh'd to hear, my Dolly prattle too; I curl'd her hair in ringlets neat, and drefs'd her very gay, And yet the fulky huffy not a fyllable would fay. Provok'd, that to my questions kind, no answer I could get, I shook the little huffy well- and whipp'd her in a pet: — My mother cry'd, Oh! sie upon't, pray let your doll alone, If e'er you wish to have a pretty baby of your own!

4

My head on this I bridled up, and threw the play thing by, Altho my fifter fuubbid me forit, I know the reason why—
I fancy she would wish to keep the sweet-hearts all her own,
But that she shain't, depend upon't, when I'm a woman grown!