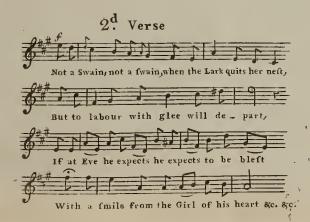

poor mortals to cheat; A paision no e loquence yet could improve a

by fancy

No fooner I could prattle it, as forward Misses do, Than how I long'd, and figh'd to hear, my Dolly prattle too; I curl'd her hair in ringlets neat, and drefs'd her very gay, And yet the fulky huffy not a fyllable would fay. Provok'd, that to my questions kind, no answer I could get, I shook the little huffy well- and whipp'd her in a pet: — My mother cry'd, Oh! sie upon't, pray let your doll alone, If e'er you wish to have a pretty baby of your own!

4

My head on this I bridled up, and threw the play thing by, Altho my fifter fuubbid me forit, I know the reason why—
I fancy she would wish to keep the sweet-hearts all her own,
But that she shain't, depend upon't, when I'm a woman grown!