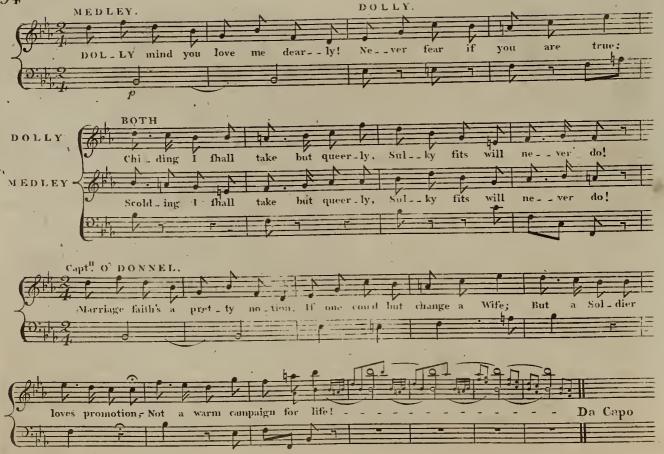

poor mortals to cheat; A paision no e loquence yet could improve a

by fancy

No fooner I could prattle it, as forward Misses do, Than how I long'd, and figh'd to hear, my Dolly prattle too; I curl'd her hair in ringlets neat, and drefs'd her very gay, And yet the fulky huffy not a fyllable would fay. Provok'd, that to my questions kind, no answer I could get, I shook the little huffy well- and whipp'd her in a pet: — My mother cry'd, Oh! sie upon't, pray let your doll alone, If e'er you wish to have a pretty baby of your own!

4

My head on this I bridled up, and threw the play thing by, Altho my fifter fuubbid me forit, I know the reason why—
I fancy she would wish to keep the sweet-hearts all her own,
But that she shain't, depend upon't, when I'm a woman grown!