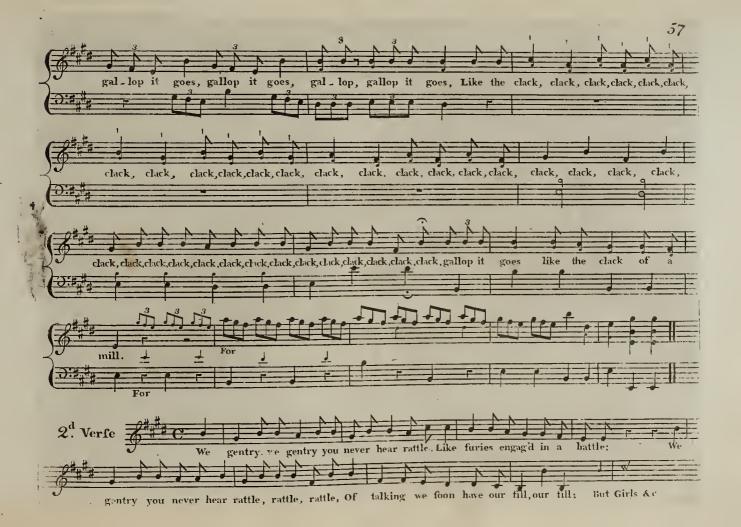

poor mortals to cheat; A paision no e loquence yet could improve a

by fancy

No fooner I could prattle it, as forward Misses do, Than how I long'd, and figh'd to hear, my Dolly prattle too; I curl'd her hair in ringlets neat, and drefs'd her very gay, And yet the fulky huffy not a fyllable would fay. Provok'd, that to my questions kind, no answer I could get, I shook the little huffy well- and whipp'd her in a pet: — My mother cry'd, Oh! sie upon't, pray let your doll alone, If e'er you wish to have a pretty baby of your own!

4

My head on this I bridled up, and threw the play thing by, Altho my fifter fuubbid me forit, I know the reason why—
I fancy she would wish to keep the sweet-hearts all her own,
But that she shain't, depend upon't, when I'm a woman grown!